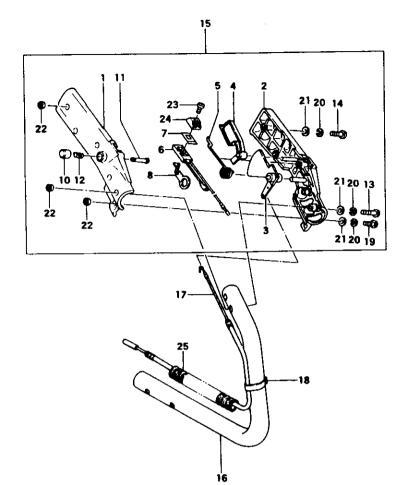

FIG.7 HANDLE

|                                                        | 28                                                                                                 |                                                                                   | 111 6                                                                                                        |
|--------------------------------------------------------|----------------------------------------------------------------------------------------------------|-----------------------------------------------------------------------------------|--------------------------------------------------------------------------------------------------------------|
| RE                                                     | NBR PARNER                                                                                         | PARTNAME                                                                          | DI SERIANBR REMARKS                                                                                          |
| 7-001,1<br>7-001,2<br>7-001,2<br>7-001,3               | 165-35100-202<br>053-33222-200<br>053-33222-200<br>053-33222-201<br>053-33222-201<br>053-33222-202 | HANDLE GRIP<br>HANDLE GRIP A<br>HANDLE GRIP A<br>HANDLE GRIP A                    | 1 -C132840<br>1 N C132841-<br>1 R -C192852<br>1 R -D219800<br>1 -F067900<br>1 N F067901-                     |
| 7-002,1<br>7-002,2<br>7-002,2<br>7-002                 | 054-33222-202                                                                                      | HANDLE GRIP B<br>HANDLE GRIP B<br>HANDLE GRIP B (SAFETY TRIGGER)<br>HANDLE GRIP B | 1 N C132841-<br>1 R -C192852<br>1 R -D219800<br>1 -F067900<br>1 N F067901-<br>1 -C132840                     |
| 7-003<br>7-003<br>7-003<br>7-004<br>7-005<br>7-005     | 230-33210-200<br>230-33210-201<br>231-33210-200<br>061-32600-200                                   | THROTTLE LEVER<br>THROTTLE LEVER<br>SAFETY LEVER<br>THROTTLE LEVER SPRING         | 1 N C132841-<br>1 I -F067900<br>1 F067901-<br>1 N C132841-<br>1 N C132841-<br>1 I -F067900                   |
| 7-006,1<br>7-006,1<br>7-006,1                          | 156-33210-901<br>156-33210-910<br>156-33210-911<br>156-33210-911<br>156-33210-912                  | STOP BUTTON ASS'Y<br>STOP BUTTON ASS'Y<br>STOP BUTTON ASS'Y<br>STOP BUTTON ASS'Y  | 1 F067901-<br>1 I -A350650<br>1 R -B078316<br>1 R -B120083<br>1 -C132840<br>1 N -F147891                     |
| 7-007<br>7-008,1                                       | 925-32530-200<br>319-43225-200<br>319-43225-200                                                    | STOP BUTTON MARK<br>Earth terninal<br>Earth terninal                              | 1 -F147891<br>1 N F147892-<br>1 N C132841-<br>1 -F147891<br>1 N F147892-                                     |
| 7-009<br>7-009<br>7-010<br>7-011<br>7-012<br>7-013,1   | 178-33222-800<br>178-33222-800<br>725-32600-202<br>064-32530-200<br>066-32300-201<br>993-41040-251 | STOP CORD<br>PUSH PIN CAP<br>PUSH PIN<br>STOPPER SPRING                           | 1 N C132841-<br>1 D F147892-<br>1 N C132841-<br>1 N C132841-<br>1 N C132841-<br>3 N C132841-<br>3 N C132841- |
| 7-013<br>7-014,1<br>7-014,2<br>7-014                   | 990-11040-301<br>993-41040-151<br>993-41040-151<br>993-41040-151<br>990-11040-251                  | SCREW 4X30<br>HI-LO SCREW 4X15<br>HI-LO SCREW 4X15<br>SCREW 4X25                  | 3 -F067900<br>2 N F067901-<br>2 -C132840<br>3 N -F067900<br>1 H F067901-<br>1 R -C132840                     |
| 7-015,2<br>7-015,2<br>7-015,2<br>7-015,2               | 055-33222-902<br>055-33222-903<br>055-33222-903                                                    | HANDLE GRIP ASS'Y<br>Handle grip Ass'y<br>Handle grip Ass'y<br>Handle grip Ass'y  | 1 R -D219800<br>1 -F067900<br>1 P -F147891<br>1 R -F147891<br>1 F147892-<br>1 -C132840                       |
| 7-016<br>7-016<br>7-016<br>7-016<br>7-017,1<br>7-017,1 | 050-33222-200<br>050-33222-200<br>050-33222-201<br>050-33222-202<br>885-00764-800<br>885-33225-800 | HANDLE A<br>Handle A<br>Handle A<br>Throttle Vire Comp.                           | 1 N -F087900<br>1 R -F087900<br>1 R -F147891<br>1 F147892-<br>1 -C132840<br>1 N C132841-                     |
| 7-018<br>7-019<br>7-020<br>7-021<br>7-022<br>7-022     | 990-11040-141<br>992-10040-012                                                                     | THROTTLE WIRE HOLDER<br>SCREW 4X14<br>S.VASHER 4<br>SMALL WASHER 4<br>U-NUT 4     | 1<br>3 N F067901-<br>5 N F067901-<br>6 N F067901-<br>5 N F067901-<br>6 I -F147891                            |
|                                                        | 991-78040-010<br>994-31030-101<br>258-11600-200                                                    | NYLON LOCK NUT 4<br>SCREV 3X10                                                    | 8 F147892-<br>1 N F147892-<br>1 N F147892-<br>1 N F147892-                                                   |

| REF                                                         | NER PARNER                                                                                         |                                              | PARNAME                      | ST SERIANBR REMARKS                                                                          |
|-------------------------------------------------------------|----------------------------------------------------------------------------------------------------|----------------------------------------------|------------------------------|----------------------------------------------------------------------------------------------|
| 7-026<br>7-026                                              | 268-33210-205<br>268-33210-210                                                                     | STOP BUTTON                                  | RUBBER COVER<br>RUBBER COVER | 1 R -B120083<br>1 D C132841-                                                                 |
| 7-027<br>7-027<br>7-028<br>7-028<br>7-028<br>7-028<br>7-029 | 640-33210-201<br>640-33210-202<br>115-33210-200<br>115-33210-201<br>115-33210-202<br>990-11040-161 | STOP SWITCH<br>BRACKET<br>BRACKET<br>BRACKET | BRACKET                      | 1 R -8078316<br>1 D C132841-<br>2 I -8028793<br>2 I -8185090<br>2 D C132841-<br>1 D C132841- |
| 7-030<br>7-031<br>7-032                                     | 991-01040-011<br>990-11060-251<br>162-01300-900                                                    | SCREW 6X25                                   | j                            | 1 D C132841-<br>1 D C132841-<br>1 D C132841-<br>1 D C132841-                                 |
|                                                             |                                                                                                    |                                              |                              |                                                                                              |
|                                                             |                                                                                                    |                                              |                              |                                                                                              |
|                                                             |                                                                                                    |                                              |                              |                                                                                              |
|                                                             |                                                                                                    |                                              |                              |                                                                                              |
|                                                             |                                                                                                    |                                              |                              |                                                                                              |
|                                                             |                                                                                                    |                                              |                              |                                                                                              |
|                                                             |                                                                                                    |                                              |                              |                                                                                              |
|                                                             |                                                                                                    |                                              |                              |                                                                                              |
|                                                             |                                                                                                    |                                              |                              |                                                                                              |